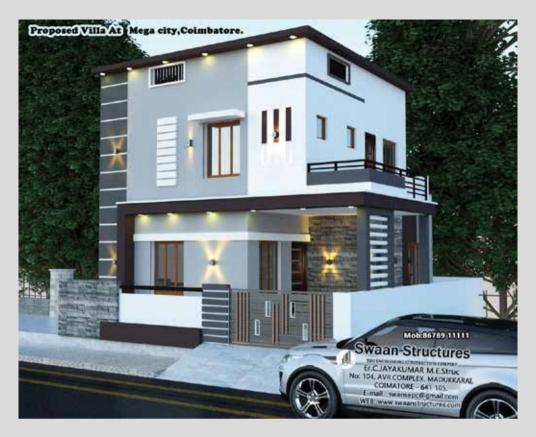

**Project Name :** Residential building at Bodipalayam,Coimbatore.

Built up Area : 1800 Sft

Project Name : Residential building at Megacity,Coimbatore.Built up Area : 1850 sft

Project Name : Residential building at NVS Enclave, Madukkarai.Built up Area : 2500 Sft