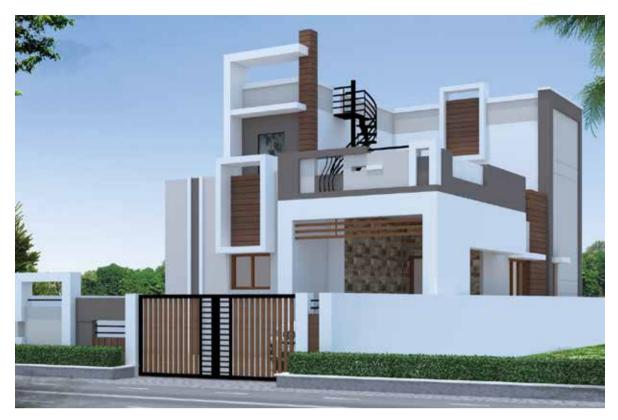

# **Completed Residential Buildings**

Project Name : Residential building at Madukkarai, Coimbatore.Built up Area : 3000 Sft

Project Name : Residential building At Annur.
Built up Area : 3000 sft

Project Name : Residential Building At JRD Hill County, Coimbatore.Built up Area : 1850 Sft

**Project Name :** Residential building at Bodipalayam,Coimbatore.

Built up Area : 1800 Sft

Project Name : Residential building at Megacity,Coimbatore.Built up Area : 1850 sft

Project Name : Residential building at NVS Enclave, Madukkarai.Built up Area : 2500 Sft