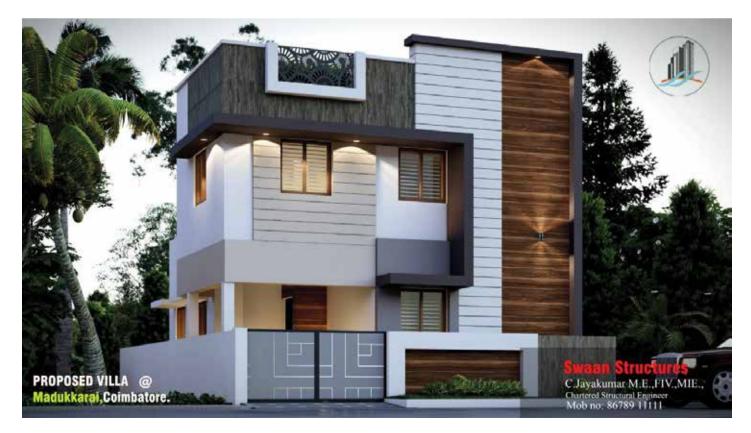

# **Completed Residential Buildings**

Project Name : Residential building at Madukkarai, Coimbatore.Built up Area : 3000 Sft

Project Name : Residential building At Annur.
Built up Area : 3000 sft

Project Name : Residential Building At JRD Hill County, Coimbatore.Built up Area : 1850 Sft