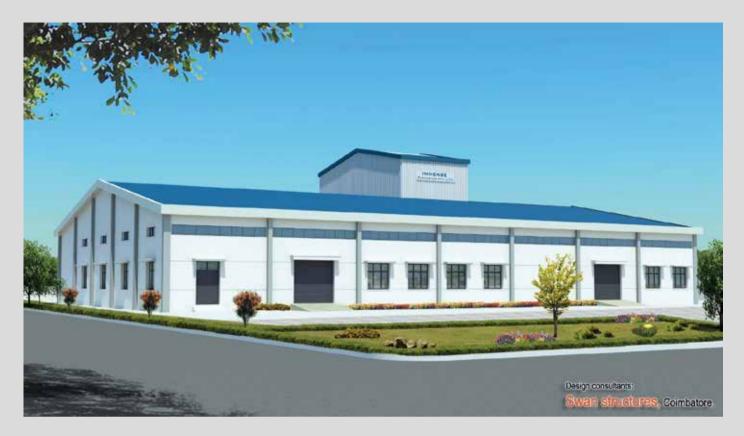

**Project Name :** Industrial Office building at SIDCO.

Built up Area : 8000 Sft

**Project Name :** Industrial building For M/s.Immense packaging Pvt Ltd,Sipcot,Perundurai.

Built up Area : 14800 Sft

Project Name : Showroom for M/s Steel fab pvt ltd at Sundarapuram.