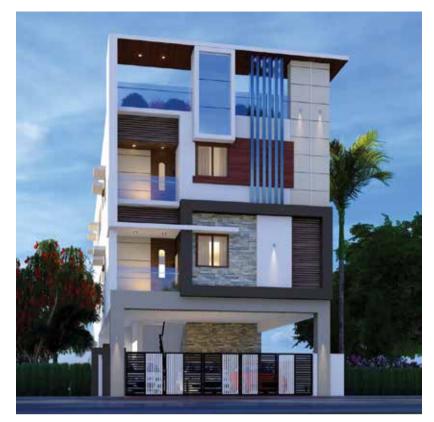

# **Completed Residential Buildings**

Project Name : Residential building at Madukkarai, Coimbatore.Built up Area : 3000 Sft

Project Name : Residential building At Annur.
Built up Area : 3000 sft

Project Name : Residential Building At JRD Hill County, Coimbatore.Built up Area : 1850 Sft

**Project Name :** Residential building at Bodipalayam,Coimbatore.

Built up Area : 1800 Sft

Project Name : Residential building at Megacity,Coimbatore.Built up Area : 1850 sft

Project Name : Residential building at NVS Enclave, Madukkarai.Built up Area : 2500 Sft