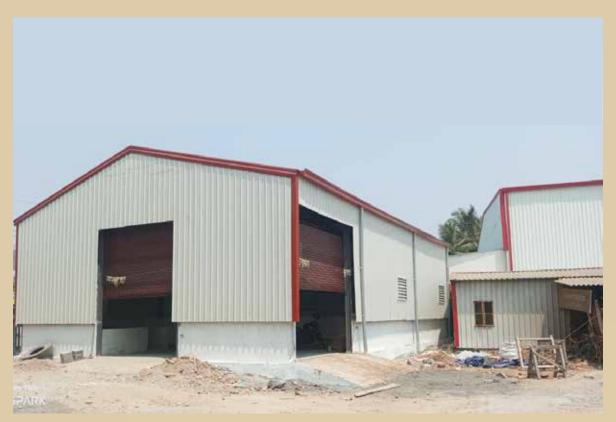

# **Completed Industrial Projects**

Project Name: Surakhsha trasport systems India Pvt Ltd, BodipalayamBuilt up Area: 33500 Sft

Project Name : Food industry for M/s Natrinai Foods, Theethipalayam, Coimbatore.Built up Area : 15000 sft

**Project Name :** Industrial Office building at SIDCO.

Built up Area : 8000 Sft

**Project Name :** Industrial building For M/s.Immense packaging Pvt Ltd,Sipcot,Perundurai.

Built up Area : 14800 Sft

Project Name : Showroom for M/s Steel fab pvt ltd at Sundarapuram.