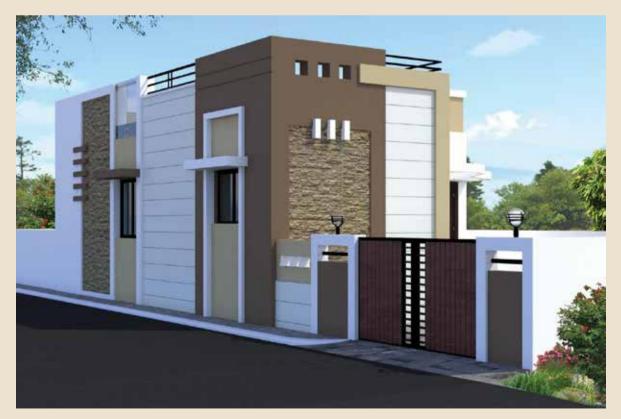

# **Completed Residential Buildings**

Project Name : Residential building at Madukkarai, Coimbatore.Built up Area : 3000 Sft

Project Name : Residential building At Annur.
Built up Area : 3000 sft

Project Name : Residential Building At JRD Hill County, Coimbatore.Built up Area : 1850 Sft

**Project Name :** Residential building at Bodipalayam,Coimbatore.

Built up Area : 1800 Sft

Project Name : Residential building at Megacity,Coimbatore.Built up Area : 1850 sft

Project Name : Residential building at NVS Enclave, Madukkarai.Built up Area : 2500 Sft