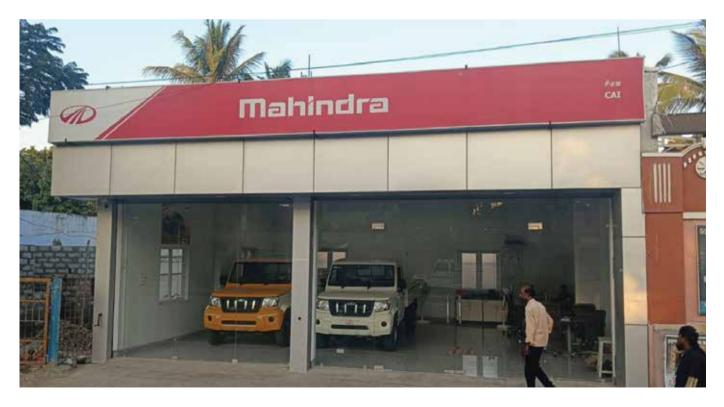

**Project Name :** Industrial Office building at SIDCO.

Built up Area : 8000 Sft

**Project Name :** Industrial building For M/s.Immense packaging Pvt Ltd,Sipcot,Perundurai.

Built up Area : 14800 Sft

Project Name : Showroom for M/s Steel fab pvt ltd at Sundarapuram.